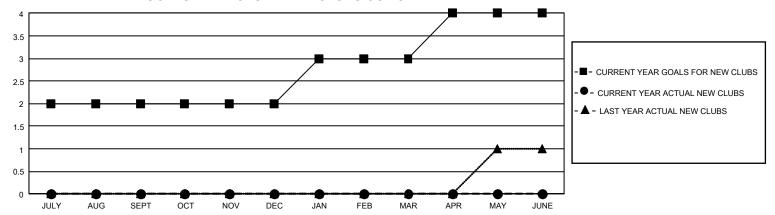

## GMT Constitutional Area 8, Group C

REPORT DOES NOT INCLUDE CLUBS IN UNDISTRICTED AREAS.

| Clubs                 |               |           |               | Members               |                         |                         |                                                    |
|-----------------------|---------------|-----------|---------------|-----------------------|-------------------------|-------------------------|----------------------------------------------------|
| RESULTS FOR 2023-2024 |               |           |               | RESULTS FOR 2023-2024 |                         |                         |                                                    |
| QUARTER               | NEW CLUB GOAL | NEW CLUBS | DROPPED CLUBS | QUARTER ME            | MBER GROWTH NET<br>GOAL | MEMBER GROWTH<br>ACTUAL | DROPPED MEMBERS<br>ACTUAL (including<br>transfers) |
| JULY/AUG/SEPT         | 6             | 0         | 2             | JULY/AUG/SEPT         | 55                      | 84                      | 83                                                 |
| OCT/NOV/DEC           | 0             | 0         | 2             | OCT/NOV/DEC           | 40                      | 55                      | 117                                                |
| JAN/FEB/MAR           | 3             | 0         | 0             | JAN/FEB/MAR           | 45                      | 0                       | 0                                                  |
| APR/MAY/JUNE          | 3             | 0         | 0             | APR/MAY/JUNE          | 45                      | 0                       | 0                                                  |

## GOALS AND ACTUAL NEW CLUBS CUMULATIVE