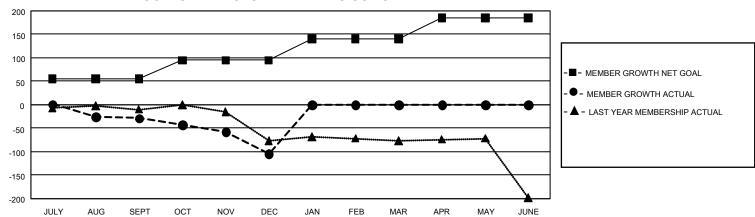

## GMT Constitutional Area 8, Group C

REPORT DOES NOT INCLUDE CLUBS IN UNDISTRICTED AREAS.

| Clubs                 |               |           |               | Members               |                         |                         |                                                    |
|-----------------------|---------------|-----------|---------------|-----------------------|-------------------------|-------------------------|----------------------------------------------------|
| RESULTS FOR 2023-2024 |               |           |               | RESULTS FOR 2023-2024 |                         |                         |                                                    |
| QUARTER               | NEW CLUB GOAL | NEW CLUBS | DROPPED CLUBS | QUARTER ME            | MBER GROWTH NET<br>GOAL | MEMBER GROWTH<br>ACTUAL | DROPPED MEMBERS<br>ACTUAL (including<br>transfers) |
| JULY/AUG/SEPT         | 6             | 0         | 2             | JULY/AUG/SEPT         | 55                      | 84                      | 83                                                 |
| OCT/NOV/DEC           | 0             | 0         | 2             | OCT/NOV/DEC           | 40                      | 55                      | 117                                                |
| JAN/FEB/MAR           | 3             | 0         | 0             | JAN/FEB/MAR           | 45                      | 0                       | 0                                                  |
| APR/MAY/JUNE          | 3             | 0         | 0             | APR/MAY/JUNE          | 45                      | 0                       | 0                                                  |

## GOALS AND ACTUAL MEMBERS CUMULATIVE

| DROPPED CLUBS: 4        |          | 48 CLUBS OF 123 ADDED 1 OR<br>MORE NEW MEMBERS | GENDER DISTRIBUTION                 |              |  |
|-------------------------|----------|------------------------------------------------|-------------------------------------|--------------|--|
|                         |          |                                                | MALE                                | 913 (51.41%) |  |
|                         |          |                                                | FEMALE                              | 862 (48.54%) |  |
| DROPPED MEMBERS         |          |                                                | NON BINARY                          | 0 (0.00%)    |  |
| DECEASED                | 15       |                                                | PREFER NOT TO ANSWER                | 1 (0.06%)    |  |
| CLUB CANCELLED<br>OTHER | 7<br>178 | CLICK HERE FOR                                 | TOTAL FAMILY UNIT MEMBERS           | 3 488        |  |
| TOTAL                   | 200      | CUMULATIVE MEMBERSHIP DATA                     | FAMILY MEMBERS PAYING HALF DUES 256 |              |  |